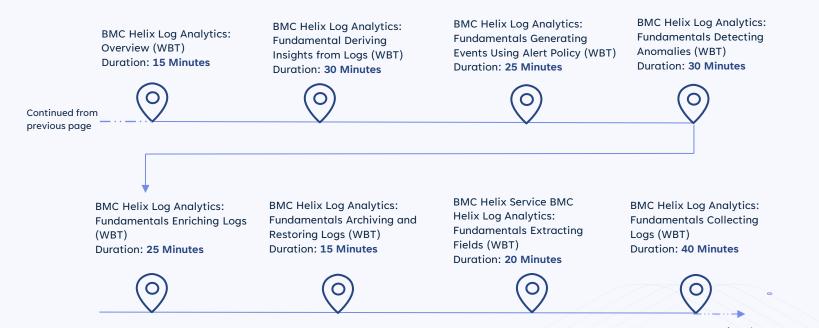

vanced **Detecting Anomalies Using Multivariate Policies** 



**BMC Helix Operations** Management 23.x: Fundamentals Operating (WBT) **Duration: 3 Hours** 



**BMC Helix Operations** Management 23.x: **Fundamentals Administering** (WBT) Duration: 6.5 Hours



**BMC Helix Operations** Management: Fundamentals Migrating (WBT) **Duration: 3 Hours** 









### **BMC Helix Operations Management: Education Enterprise Product** Subscription

Web-based Training





Online Trainina



Recommended for: Users, Operators, Administrators, Consultants

Product versions: 22.x, 23.x. 24.x

BMC Helix Operations Management is a SaaS-based solution for monitoring, event management, and other ITOM capabilities. It features a modern user experience and automated workflows to streamline these functions.



### **BMC Helix Operations Management: Education Enterprise Product** Subscription

Recommended for: Users, Operators, Administrators, Consultants

Product versions: 22.x, 23.x. 24.x

BMC Helix Operations Management is a SaaS-based solution for monitoring, event management, and other ITOM capabilities. It features a modern user experience and automated workflows to streamline these functions.









BMC Helix Dashboards: Overview (WBT)

**Duration: 60 Minutes** 

**BMC Helix Dashboards** 21.x: Fundamentals Using

(WBT)

Duration: 120 Minutes

**BMC Helix Operations** Management 23.x: Fundamentals Designing Dashboards (WBT) **Duration: 3.5 Hours** 





Continued from previous page