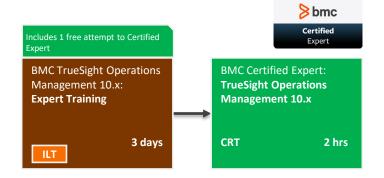

# **BMC TrueSight Operations Management 10.x: Expert Administrator & Consultants**

**CER** Certification

WBT Web-based Training ASP

**Assisted Self Paced** 

Instructor-led Classroom/Online

#### **Product:**

BMC TrueSight Operations Management is an integrated platform that monitors infrastructure and applications from a single interface. It handles complex IT environments and diverse data streams to deliver actionable IT intelligence. This helps resolve issues before they impact the business.

Recommended for: Advanced BMC TrueSight Operations Management Consultants, Administrators and Operators

Training applicable to product versions: 10.x

Prerequisite to take training OR certification. Can be on previous versions. Exceptions need to be approved by BMC **Education Services** 