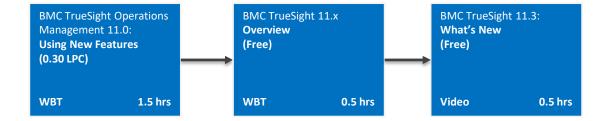

# **BMC TrueSight Operations Management 10.x:** Upgrade from 10.x to 11.x for Admins, Operators and Consultants

**CER** Certification

Instructor-led Classroom/Online WBT Web-based Training ASP

**Assisted Self Paced** 

#### **Product:**

BMC TrueSight Operations Management is an integrated platform that monitors infrastructure and applications from a single interface. It handles complex IT environments and diverse data streams to deliver actionable IT intelligence. This helps resolve issues before they impact the business.

#### Responsibilities:

Understanding differences between 10.x versions and latest BMC TrueSight **Operations Management 11 versions** 

## Recommended for:

Existing Users, Administrators, Operators, Developers migrating to a new release

Applicable Versions: 10.x-11