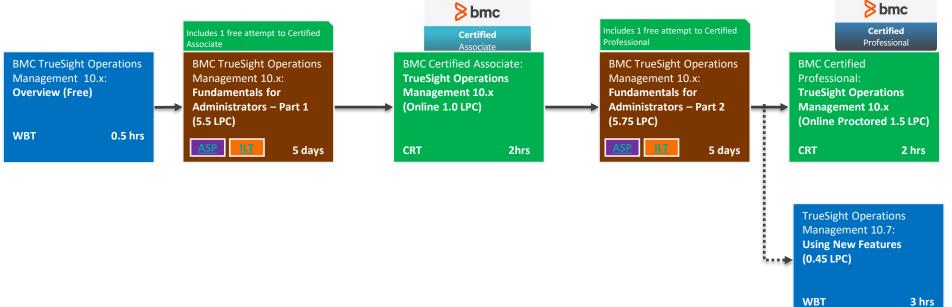

# BMC TrueSight Operations Management 10.x: New Administrator & Operator

CER Certification ILT Instructor-led Classroom/Online

WBT Web-based Training ASP Assisted Self Paced

## **Product:**

BMC TrueSight Operations Management is an integrated platform that monitors infrastructure and applications from a single interface. It handles complex IT environments and diverse data streams to deliver actionable IT intelligence. This helps resolve issues before they impact the business.

**Recommended for:** New start in BMC TrueSight Operations Management for Consultants, Users, Administrators, Developers and Operators

Training applicable to product versions: 10.x